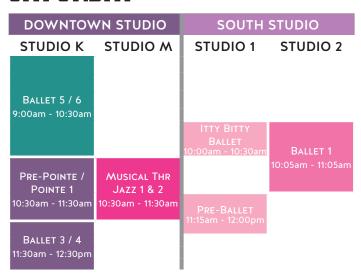

FMB TRAINING /<br>BALLET 3<br>7:10pm - 8:10pm | -                               |                                           |                             |          |
| FMBALLET<br>7:15pm - 9:30pm | PRE-POINTE<br>8:15pm - 9:15pm                 | -                               |                                           |                             |          |
|                             |                                               |                                 |                                           |                             |          |



KEY NOVICE LEVEL

LEVEL 1

LEVEL 3 LEVEL 4

LEVEL 5 LEVEL 6

ADULTS

OPEN COMPETITION RENTAL



## 2024/2025 SEASON SCHEDULE

Classes, Days, Times, and Locations are subject to change.

REV 11/25/24

#### THURSDAY



#### SATURDAY



#### SUNDAY



#### REGISTER



#### **POLICIES**



#### **CALENDAR**



#### **CAMPS**



GASPERSSCHOOLOFDANCE.COM