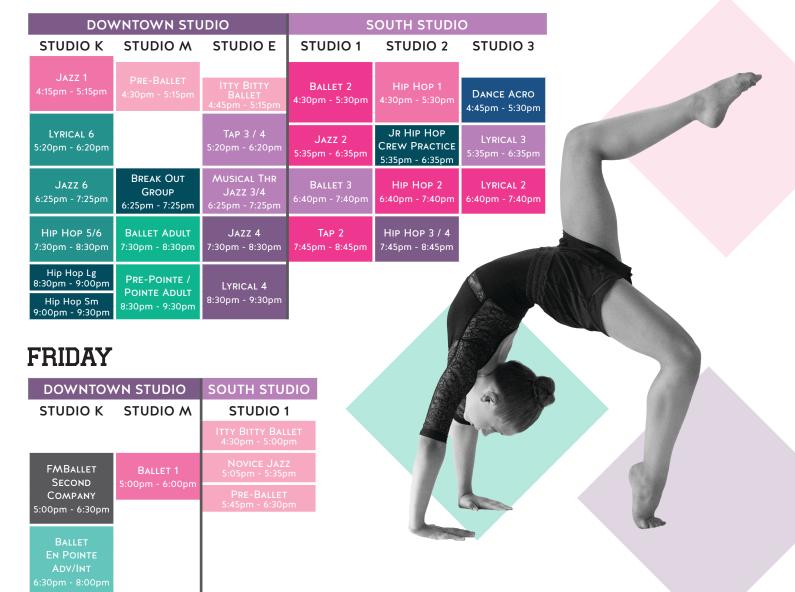

| FMB TRAINING /<br>BALLET 3<br>7:10pm - 8:10pm | -                               |                                           |                             |          |
| FMBALLET<br>7:15pm - 9:30pm | PRE-POINTE<br>8:15pm - 9:15pm                 | -                               |                                           |                             |          |
|                             |                                               |                                 |                                           |                             |          |



KEY NOVICE LEVEL

LEVEL 1

LEVEL 3 LEVEL 4

LEVEL 5 LEVEL 6

ADULTS

OPEN COMPETITION RENTAL



## 2024/2025 SEASON SCHEDULE

Classes, Days, Times, and Locations are subject to change.

REV 11/25/24

#### THURSDAY



#### SATURDAY



#### SUNDAY



#### REGISTER



#### **POLICIES**



#### **CALENDAR**



#### **CAMPS**



GASPERSSCHOOLOFDANCE.COM